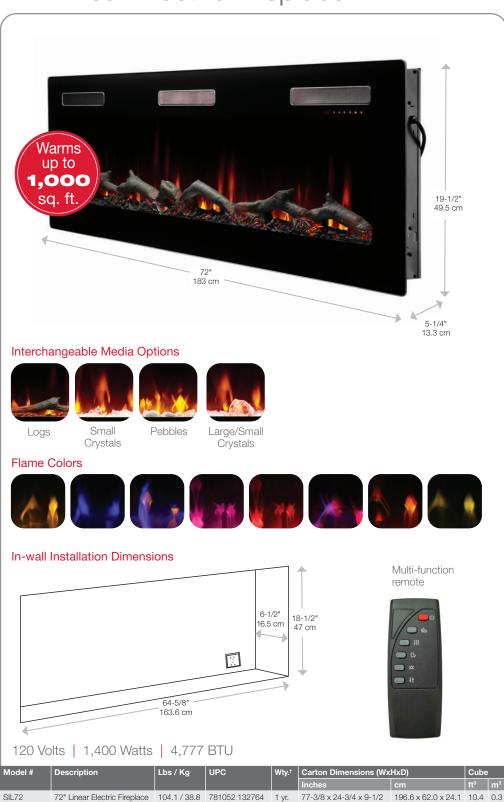

# 72" Linear Electric Fireplace

## SIL72

#### **Features**

Flame Effect

High-contrast flames feature improved brightness and character for a dazzling, lifelike effect.

Interchangeable Media Bed Enhance any space in your home with the customizable media bed by choosing between the four included options - crystals, logs or pebbles.

**Media Accent Colors** Alternate between eight ember bed colors.

**Built-in Timer** Set for up to 8 hours.

**Capacitive Touch Controls** Settings and temperature display are hidden when not in use.

**LED Lighting** Flame and lights use brilliant, low-energy LED's that require zero maintenance and can be illuminated separately.

**Powerful Heating** Powerful fan-forced heater features a safe, ceramic element that provides on-demand heat for up to 1,000 sauare feet.

**Multi-function Remote** Control the fireplace features from the comfort of your chair.

Just Plug It In Simply plug into any standard household outlet for instant ambiance.

Included feet allows for tabletop installation

Specifications, finishes and dimensions are subject to change. †Limited warranty. ©2021 Glen Dimplex Americas