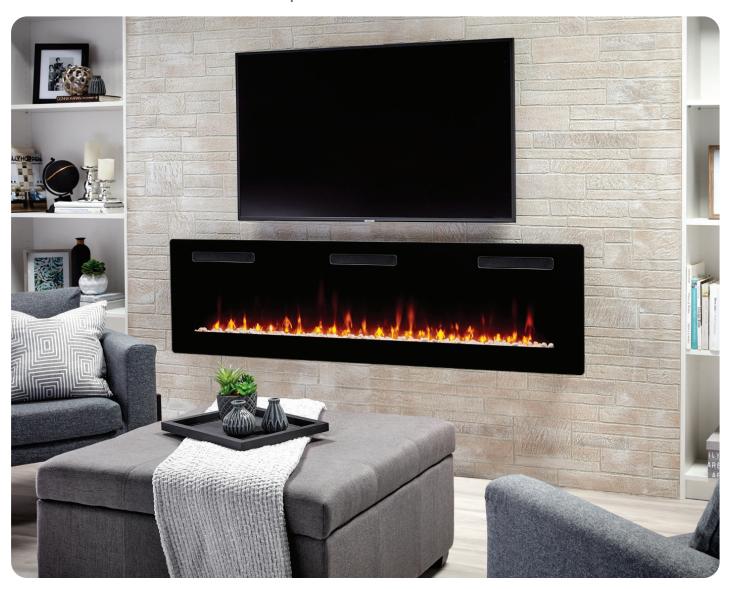

# **Sierra Series**

72" Linear Electric Fireplace

SIL72

The Sierra linear fireplace is the perfect solution for any space. With the option of building it into your wall, easily hanging it on the wall, or attaching the table top stand, you will never have a problem finding the right place for the Sierra. Switch between four bed options - go contemporary with vibrant crystals, traditional with logs or choose a more adaptable option with pebbles for a traditional or contemporary look. Change the color of the ember bed, logs and flames to add that pop of color to any room. Create that cozy feeling with the touch of a button.

#### **Features**

Flame Effect

High-contrast flames feature improved brightness and character for a dazzling, lifelike effect.

Interchangeable Media Bed Enhance any space in your home with the customizable media bed by choosing between the four included options - crystals, logs or pebbles.

**Media Accent Colors** Alternate between eight ember bed colors.

**Built-in Timer** Set for up to 8 hours.

**Capacitive Touch Controls** Settings and temperature display are hidden when not in use.

**LED Lighting** Flame and lights use brilliant, low-energy LED's that require zero maintenance and can be illuminated separately.

**All-season Flames** Enjoy the unique charm of a fireplace 365 days a year using the flames without the heat.

**Cool-touch Glass** Glass remains cool making it safe for children and pets in any location.